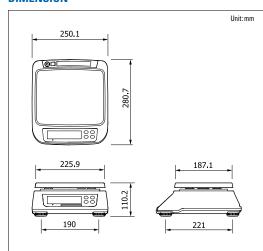

#### **DIMENSION**

info@ansutek.co.nz www.ansutek.co.nz www.ansutekbiz.co.nz

#### **SPECIFICATIONS**

| MODEL          | SWII-03                                                                                                                             | SWII-06     | SWII-15     | SWII-30      |
|----------------|-------------------------------------------------------------------------------------------------------------------------------------|-------------|-------------|--------------|
| Capacity       | 3kg                                                                                                                                 | 6kg         | 15kg        | 30kg         |
| Division       | 0.5/1(g) Dual                                                                                                                       | 1/2(g) Dual | 2/5(g) Dual | 5/10(g) Dual |
| Resolation     | 1/3,000                                                                                                                             |             |             |              |
| Display        | 6 Digit LCD (115x39.5mm) & Back light (White)                                                                                       |             |             |              |
| Symbols        | STABLE, ZERO, TARE, g, kg, PCS, Low Battery<br>HI / OK / LO & PCS                                                                   |             |             |              |
| Functions      | Hold,<br>Counting-Counting Sample Range:10~100, 200, 300, 400, 500<br>Weight Comparison Function : HI, OK, Low, Sleep Mode Function |             |             |              |
| Operation Time | Apporx. D size Battery = 500hr Or Pb Battery = 450hr (Backlight off)                                                                |             |             |              |
|                | Approximately 1,000 hours consecutively when equipped with Mn Battery<br>and Pb Battery altogether                                  |             |             |              |
| Option         | SUS Tray                                                                                                                            |             |             |              |
| Power          | Mn(500hr), PB(500hr), Mn+PB(1000hr)                                                                                                 |             |             |              |
| Dimensions     | 245 (W) x 280(D) x 110(H)                                                                                                           |             |             |              |
| Platter Size   | 225(W) x 190 (D)                                                                                                                    |             |             |              |
| Product Weight | 2.44 kg                                                                                                                             |             |             |              |