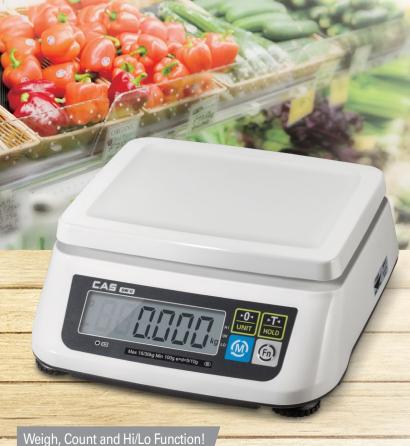

## Weighing & Counting Scale

Compact design and easy to use, suitable for multipurpose environments where light weight & portable scales are needed.

Trade Approved\* (NMI No. 6/4C/316)

\*exc. Counting Function

### Weighing & Counting Scale

#### **FEATURE**

- Easy-to-Grab Body
  - Ergonomics design with a low body and comfortable handling

· Rear Display for Customer

- Rechargeable Battery
  - A maximum of 1,000 hours when used with Mn or Pb battery together
- Dry Battery
  - 3 x D Size batteries

#### **APPLICATION**

. Open market, Farm, Industrial Environment